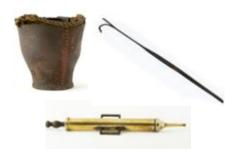

# Rebuild

to repair and replace

#### Spread

to stretch out, to cover a greater area

The fire started in the king's bakers, bakery on Pudding Lane in London.

# **DWELLINGS**

## We are learning to:

- To learn about London

- To find answers to questions

## **OUR LESSONS**

- What was London like at the time of the Great Fire?
- How did the Great Fire of London start and how did it
- How does Samuel Pepys's diary help historians understand what happened during the Great Fire of
- How did London change after the Great Fire of London?
- What important buildings were rebuilt after the Great Fire of

2nd

## **PRIOR LEARNING**

That events happened in the



King Charles II



Samuel Peyps



Spread of the fire



diary



St Paul's Cathedral



A London street like Pudding Lane in 1666



Fire fighting equipment

## Summer 1666

September was a hot 1666 Fire starts at and dry 1am summer

## 2nd September 1666

Easterly wind blows spreading the flames more quickly

### 2nd **September** 1666

King orders buildings to be pulled down to trv to stop the fire

### 3rd September 1666

Fire continues. Houses are destroyed. People try to escape in boats

## 4th September 1666

Peyps has to bury his wine and cheese to save them. St Paul's Cathedral starts

to burn

September 1666 Wind calms

5th

down, fire is slowing

## September 1666

Fire is put out

7th September 1666

Pevps wakes to 'find all well'